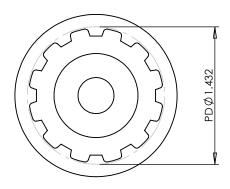

## **Part Description:**

3/8" Pitch (L) Lexan Timing Belt Pulleys For Belts 3/4" Wide

Dimensions are in inches Tolerances: Fractional <u>+</u> 0.015

PROPRIETARY AND CONFIDENTIAL:

THE INFORMATION CONTAINED IN THIS DRAWING IS THE SOLE PROPERTY OF PUTNAM PRECISION MOLDING. ANY REPRODUCTION IN PART OR AS A WHOLE WITHOUT THE WRITTEN PERMISSION OF PUTNAM PRECISION MOLDING IS PROHIBITED. INFORMATION IN THIS DRAWING IS PROVIDED FOR REFERENCE ONLY.