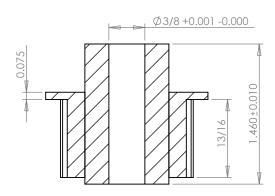

## **SECTION A-A**

## **Part Description:**

3/8" Pitch (L) Lexan Timing Belt Pulleys For Belts 3/4" Wide

Dimensions are in inches Tolerances: Fractional <u>+</u> 0.015

PROPRIETARY AND CONFIDENTIAL:

THE INFORMATION CONTAINED IN THIS DRAWING IS THE SOLE PROPERTY OF PUTNAM PRECISION MOLDING. ANY REPRODUCTION IN PART OR AS A WHOLE WITHOUT THE WRITTEN PERMISSION OF PUTNAM PRECISION MOLDING IS PROHIBITED. INFORMATION IN THIS DRAWING IS PROVIDED FOR REFERENCE ONLY.