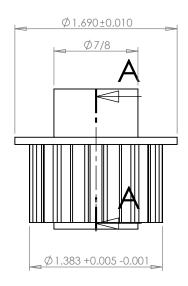

## **Part Description:**

3/8" Pitch (L) Lexan Timing Belt Pulleys For Belts 3/4" Wide

Dimensions are in inches Tolerances: Fractional <u>+</u> 0.015

PROPRIETARY AND CONFIDENTIAL:

THE INFORMATION CONTAINED IN THIS DRAWING IS THE SOLE PROPERTY OF PUTNAM PRECISION MOLDING. ANY REPRODUCTION IN PART OR AS A WHOLE WITHOUT THE WRITTEN PERMISSION OF PUTNAM PRECISION MOLDING IS PROHIBITED. INFORMATION IN THIS DRAWING IS PROVIDED FOR REFERENCE ONLY.